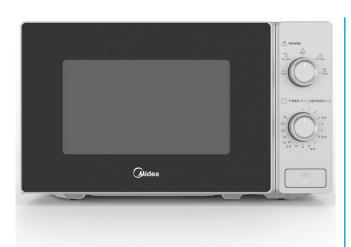

## MIDEA MICROWAVE OVEN

Model Number: MM720C2AT-SB

| SPECIFICATIONS: |                |
|-----------------|----------------|
| Product Name:   | Microwave Oven |
| Туре:           | Free-Standing  |
| Aesthetics:     | Glacier Silver |
| Capacity:       | 20 L           |

| MAIN FEATURES:         |                 |
|------------------------|-----------------|
| Control Type           | Mechanical Knob |
| Open Door Type         | Push Button     |
| Turntable Diameter     | 25.50 cm        |
| Microwave Input Power  | 1050W           |
| Microwave Output Power | 700W            |
| Electric Supply        | 230V 50Hz       |
| Net Weight             | 10.53 KG        |
| Gross Weight           | 11.66 KG        |
|                        |                 |
| FUNCTIONS:             |                 |
| Timer                  | Yes             |
| Power Level            | 5               |
| Microwave              | Yes             |
| Grill                  | No              |
| Convection             | No              |
| Defrost by Weight      | Yes             |
| Defrost by Time        | Yes             |

## DIMENSIONS:

W: 44 cm x D: 34.30 cm x H: 25.80 cm